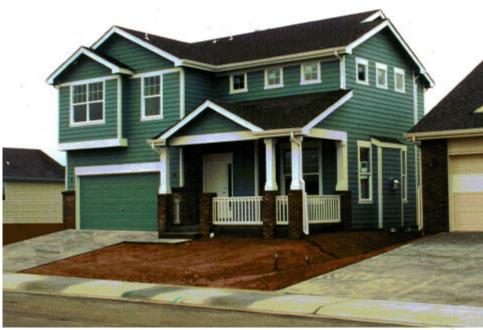

## COTTAGE ONE

1560 sf, two story with 760 sf basement.

COTTAGE ONE is designed to fit on a narrow lot with a foot print of 39' by 36'. This 2 1/2 bath home with family room, dining, kitchen, and nook on the ground floor can be finished as a two bedroom with a loft over looking the two story family room or as a three bedroom home. In addition to the two story volume the family room is enhanced by a fire place and open stairs to the basement and the second floor. The covered front porch is large enough to be used as an outdoor living space in addition to the private rear patio. A second floor laundry space is provided. Large windows throughout provide light and views to enhance this open plan.