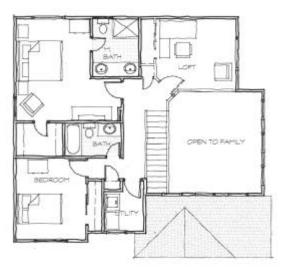

## COTTAGE ONE

1560 sf, two story with 760 sf basement.

COTTAGE ONE is designed to fit on a narrow lot with a foot print of 39' by 36'. This 2 1/2 bath home with family room, dining, kitchen, and nook on the ground floor can be finished as a two bedroom with a loft over looking the two story family room or as a three bedroom home. In addition to the two story volume the family room is enhanced by a fire place and open stairs to the basement and the second floor. The covered front porch is large enough to be used as an outdoor living space in addition to the private rear patio. A second floor laundry space is provided. Large windows throughout provide light and views to enhance this open plan.