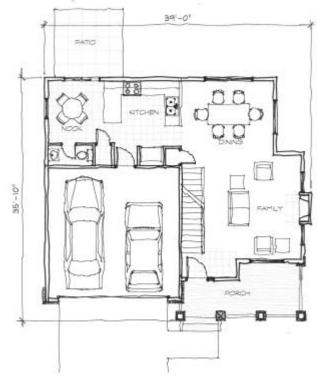

## COTTAGE ONE

1560 sf, two story with 760 sf basement.

COTTAGE ONE is designed to fit on a narrow lot with a foot print of 39' by 36'. This 2 1/2 bath home with family room, dining, kitchen, and nook on the ground floor can be finished as a two bedroom with a loft over looking the two story family room or as a three bedroom home. In addition to the two story volume the family room is enhanced by a fire place and open stairs to the basement and the second floor. The covered front porch is large enough to be used as an outdoor living space in addition to the private rear patio. A second floor laundry space is provided. Large windows throughout provide light and views to enhance this open plan.