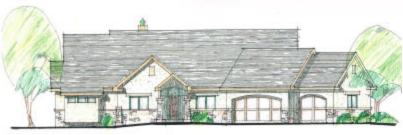

## **RESIDENCE TWO**

2400sf, with 2200sf garden level

RESIDENCE TWO is designed to accommodate today less formal lifestyle with a large vaulted great room open to the dining room and entry. The generous kitchen includes a large breakfast room. The study opening on to the entry can serve as an office or a third bedroom. The large master suite with access to the large rear deck has a generous bath and large walk in closet. The covered rear deck is large enough to be used as an outdoor living space in addition to the private covered deck off the breakfast room. Large windows thro ughout provide light and views to enhance this open plan.