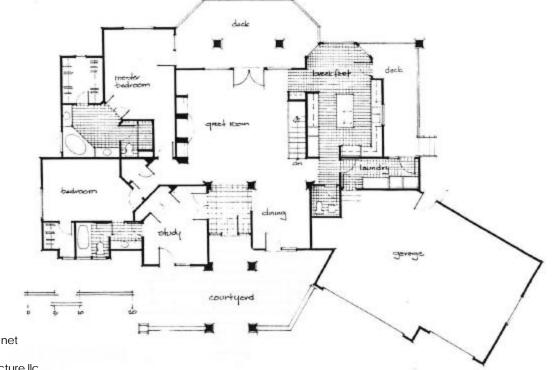

## **RESIDENCE TWO**

2400sf, with 2200sf garden level

RESIDENCE TWO is designed to accommodate today less formal lifestyle with a large vaulted great room open to the dining room and entry. The generous kitchen includes a large breakfast room. The study opening on to the entry can serve as an office or a third bedroom. The large master suite with access to the large rear deck has a generous bath and large walk in closet. The covered rear deck is large enough to be used as an outdoor living space in addition to the private covered deck off the breakfast room. Large windows thro ughout provide light and views to enhance this open plan.