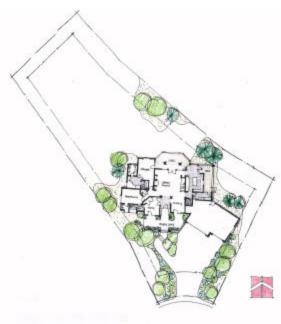

## **RESIDENCE TWO**

2400sf, with 2200sf garden level

RESIDENCE TWO is designed to accommodate today less formal lifestyle with a large vaulted great room open to the dining room and entry. The generous kitchen includes a large breakfast room. The study opening on to the entry can serve as an office or a third bedroom. The large master suite with access to the large rear deck has a generous bath and large walk in closet. The covered rear deck is large enough to be used as an outdoor living space in addition to the private covered deck off the breakfast room. Large windows thro ughout provide light and views to enhance this open plan.