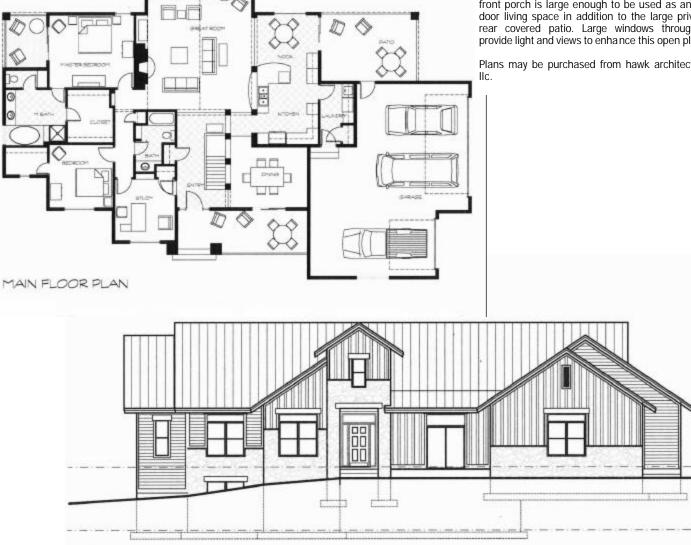

## **RESIDENCE THREE**

2200 sf, ranch with 2100 sf basement.

The lodge styled RESIDENCE THREE is designed to accommodate today's less formal lifestyle with a large vaulted great room open to the breakfast nook and kitchen. The study opening on to the entry and the private areas of the home can serve as an office or a third bedroom. The formal dining room opening to the entry and front porch provides an option for more formal entertaining. The large master suite with private deck has a generous bath and large walk in closet. The 84' by 48' print allow this home to fit on a variety of lots. The covered front porch is large enough to be used as an out door living space in addition to the large private rear covered patio. Large windows throughout provide light and views to enhance this open plan.

Plans may be purchased from hawk architecture

FRONT ELEVATION

architecture+planning

2637 brookwood drive fort collins, CO 80525 970.223.8471 p/f hawkarchitecture@comcast.net www.hawkarchitecture.com copyright 2002 hawk architecture llc