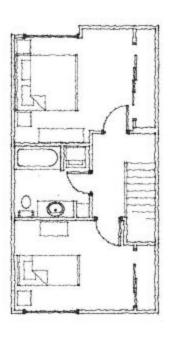

## **TWO STORY TOWNHOUSE**

900SF Unit, two bedroom, 1 1/2 bath

This two story craftsman style townhouse is designed with two units creating a module and the module being repeated to create the total number of units in each building. The modules are offset to provide depth and character to the elevations. Large windows throughout provide light and views to enhance this open plan.

## architecture+planning

2637 brookwood drive fort collins, CO 80525 970.223.8471 p/f hawkarchitecture@comcast.net www.hawkarchitecture.com copyright 2002 hawk architecture

SECOND FLOOR