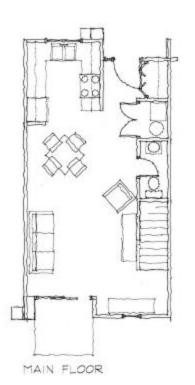

## **TWO STORY TOWNHOUSE**

900SF Unit, two bedroom, 1 1/2 bath

This two story craftsman style townhouse is designed with two units creating a module and the module being repeated to create the total number of units in each building. The modules are offset to provide depth and character to the elevations. Large windows throughout provide light and views to enhance this open plan.