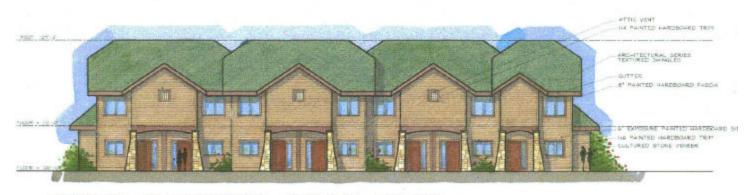

## **TWO STORY TOWNHOUSE**

900SF Unit, two bedroom, 1 1/2 bath

This two story craftsman style townhouse is designed with two units creating a module and the module being repeated to create the total number of units in each building. The modules are offset to provide depth and character to the elevations. Large windows throughout provide light and views to enhance this open plan.

Plans may be purchased from hawk architecture IIc.

FRONT ELEVATION SEVEN UNITS