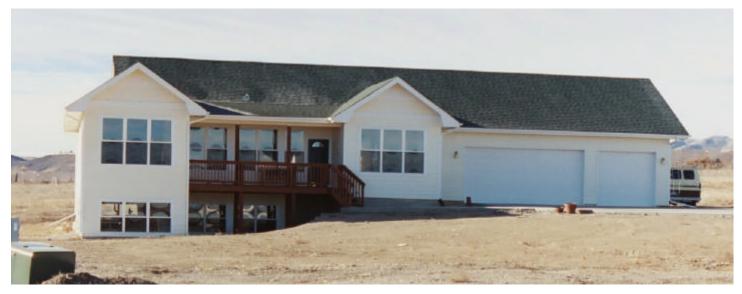

## **WOODLAND ONE**

2,190 sf, ranch with 1,650 sf basement.

WOODLAND ONE is designed to accommodate today's casual lifestyle with a large vaulted great room open to the breakfast nook and kitchen. The formal dining room opens on to the entry gallery and the kitchen. The large master suite located away from the activity areas with two private decks including one covered deck and a generous bath and large walk in closet is a pleasant owners retreat.. The 84' by 62' foot print requires this home to be located on a larger lot. The covered front porch is large enough to be used as an outdoor living space in addition to the large private rear covered deck accessed from the great room. Large windows throughout provide light and views to enhance this open plan.