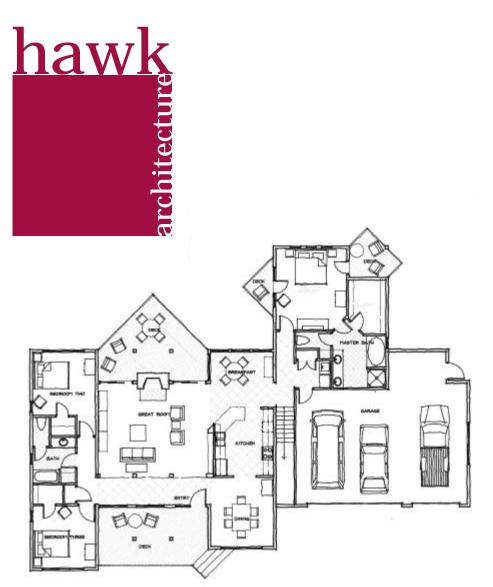

## **WOODLAND ONE**

2,190 sf, ranch with 1,650 sf basement.

WOODLAND ONE is designed to accommodate today's casual lifestyle with a large vaulted great room open to the breakfast nook and kitchen. The formal dining room opens on to the entry gallery and the kitchen. The large master suite located away from the activity areas with two private decks including one covered deck and a generous bath and large walk in closet is a pleasant owners retreat.. The 84' by 62' foot print requires this home to be located on a larger lot. The covered front porch is large enough to be used as an outdoor living space in addition to the large private rear covered deck accessed from the great room. Large windows throughout provide light and views to enhance this open plan.